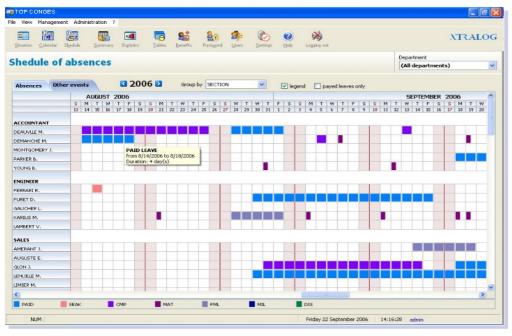

Your departments schedules as well as individual calendars are available in real-time, and you can easily print them in several formats and time frames.

Graphic syntheses and data tables can be exported and exploited by other office productivity tools.

### Printable

Choose your time frame and print out nice schedules in no time.